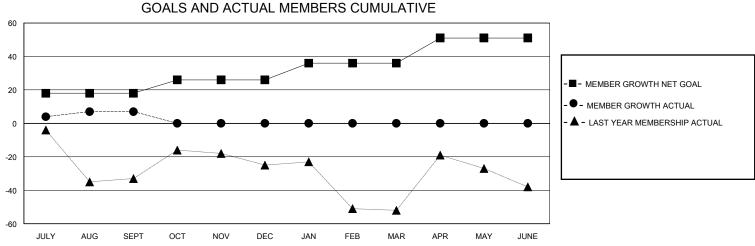

## District 26 M1

Results as of: 9/30/2023

| GMT:                  |               | GMT CA    |               |                       |                          |                         |                                                    |  |
|-----------------------|---------------|-----------|---------------|-----------------------|--------------------------|-------------------------|----------------------------------------------------|--|
|                       | Club          | s         |               | Members               |                          |                         |                                                    |  |
| RESULTS FOR 2023-2024 |               |           |               | RESULTS FOR 2023-2024 |                          |                         |                                                    |  |
| QUARTER               | NEW CLUB GOAL | NEW CLUBS | DROPPED CLUBS | QUARTER ME            | EMBER GROWTH NET<br>GOAL | MEMBER GROWTH<br>ACTUAL | DROPPED<br>MEMBERS ACTUAL<br>(including transfers) |  |
| JULY/AUG/SEPT         | 0             | 0         | 0             | JULY/AUG/SEPT         | 18                       | 22                      | 14                                                 |  |
| OCT/NOV/DEC           | 1             | 0         | 0             | OCT/NOV/DEC           | 8                        | 0                       | 0                                                  |  |
| JAN/FEB/MAR           | 0             | 0         | 0             | JAN/FEB/MAR           | 10                       | 0                       | 0                                                  |  |
| APR/MAY/JUNE          | 0             | 0         | 0             | APR/MAY/JUNE          | 15                       | 0                       | 0                                                  |  |