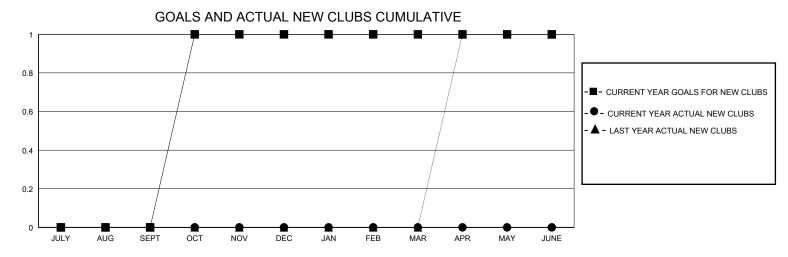

## District 26 M1

Results as of: 9/30/2023

| GMT:                  |               | GMT CA    |               |                       |                          |                         |                                                    |  |
|-----------------------|---------------|-----------|---------------|-----------------------|--------------------------|-------------------------|----------------------------------------------------|--|
|                       | Club          | s         |               | Members               |                          |                         |                                                    |  |
| RESULTS FOR 2023-2024 |               |           |               | RESULTS FOR 2023-2024 |                          |                         |                                                    |  |
| QUARTER               | NEW CLUB GOAL | NEW CLUBS | DROPPED CLUBS | QUARTER ME            | EMBER GROWTH NET<br>GOAL | MEMBER GROWTH<br>ACTUAL | DROPPED<br>MEMBERS ACTUAL<br>(including transfers) |  |
| JULY/AUG/SEPT         | 0             | 0         | 0             | JULY/AUG/SEPT         | 18                       | 22                      | 14                                                 |  |
| OCT/NOV/DEC           | 1             | 0         | 0             | OCT/NOV/DEC           | 8                        | 0                       | 0                                                  |  |
| JAN/FEB/MAR           | 0             | 0         | 0             | JAN/FEB/MAR           | 10                       | 0                       | 0                                                  |  |
| APR/MAY/JUNE          | 0             | 0         | 0             | APR/MAY/JUNE          | 15                       | 0                       | 0                                                  |  |